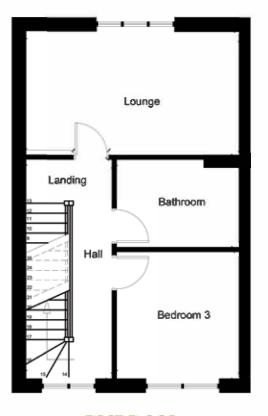

FLOOR**

Separate kitchen, Living/Dining room with garden access through V-doors.

## FIRST FLOOR

Two Bedrooms with shared family bathroom

## **SECOND FLOOR**

Master Bedroom with Ensuite





GROUND FLOOR



SECOND FLOOR



FIRST FLOOF

B

HOMES 6-11 | 767 Sq. Ft.

# **GROUND FLOOR**

Open Plan Kitchen/Dining with garden access through French doors. Cloaks Bathroom Spacious Living Room

# **FIRST FLOOR**

Master Bedrooms Two Bedrooms Family Bathroom







GROUND FLOOR

FIRST FLOOF



## **GROUND FLOOR**

Open Plan Kitchen/Dining with garden access through French doors.

Seperate Living/Dining Cloaks Bathroom

## FIRST FLOOR

Seperate Lounge Bedroom with shared family bathroom

## **SECOND FLOOR**

Master Bedroom with Ensuite Second Bedroom/Study





**GROUND FLOOR** 



SECOND FLOOR



FIRST FLOOR





www.residential-estates.co.uk