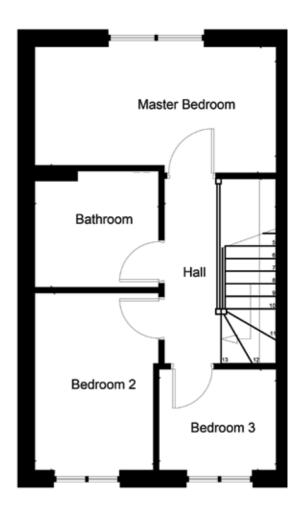

# **FIRST FLOOR**

Master Bedrooms Two Bedrooms Family Bathroom

GROUND FLOOR

FIRST FLOOF