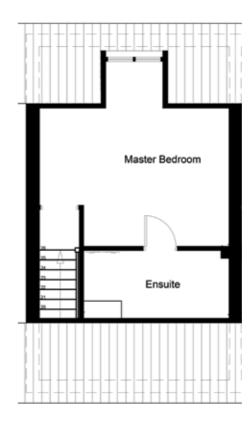

## **SECOND FLOOR**

Master Bedroom with Ensuite

GROUND FLOOR

SECOND FLOOR

FIRST FLOOF

B

HOMES 6-11 | 767 Sq. Ft.

## **SECOND FLOOR**

Master Bedroom with Ensuite Second Bedroom/Study

**GROUND FLOOR** 

SECOND FLOOR

FIRST FLOOR

www.residential-estates.co.uk