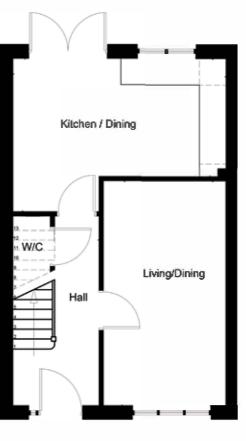

## **GROUND FLOOR**

Open Plan Kitchen/Dining with garden access through French doors.

Seperate Living/Dining Cloaks Bathroom