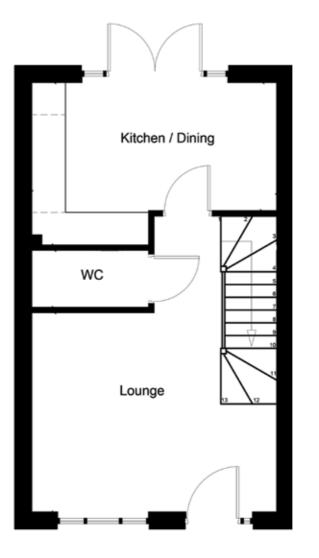

# **GROUND FLOOR**

Open Plan Kitchen/Dining with garden access through French doors. Cloaks Bathroom Spacious Living Room

# **FIRST FLOOR**

Master Bedrooms Two Bedrooms Family Bathroom

GROUND FLOOR

FIRST FLOOF