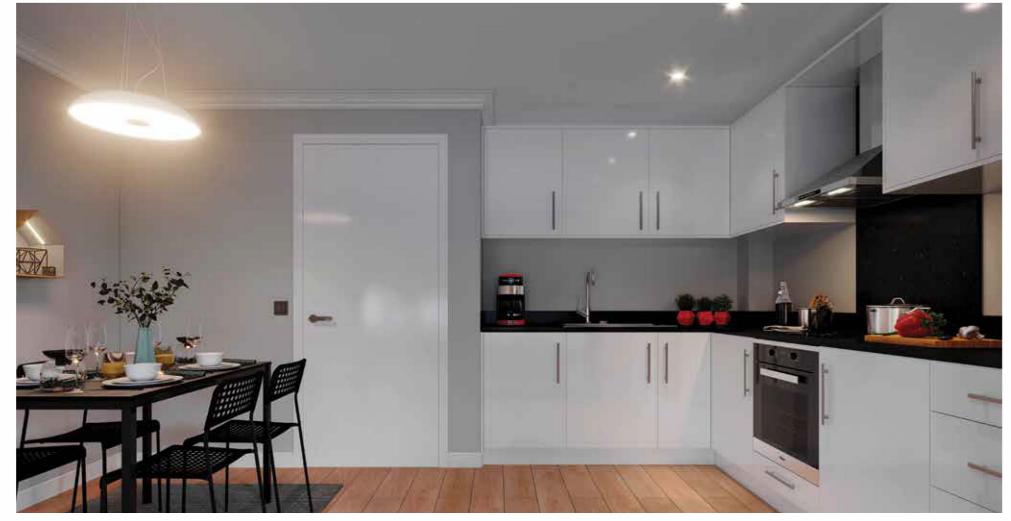

# BRAND NEW HOME WITH PRIVATE GARDEN

We have built a collection of homes which provides all the space and flexibility you need.

The ground floor features a spacious lounge and a kitchen/ dining room with french doors leading to the rear garden, giving the whole floor a light and airy feel.

# **GROUND FLOOR**

Open Plan Kitchen/Dining with garden access through French doors. Cloaks Bathroom Spacious Living Room

## **GROUND FLOOR**

Open Plan Kitchen/Dining with garden access through French doors.

Seperate Living/Dining Cloaks Bathroom