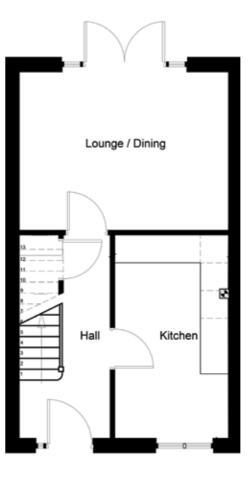

# **GROUND FLOOR**

Separate kitchen, Living/Dining room with garden access through V-doors.

# **GROUND FLOOR**

Open Plan Kitchen/Dining with garden access through French doors. Cloaks Bathroom Spacious Living Room

## **GROUND FLOOR**

Open Plan Kitchen/Dining with garden access through French doors.

Seperate Living/Dining Cloaks Bathroom