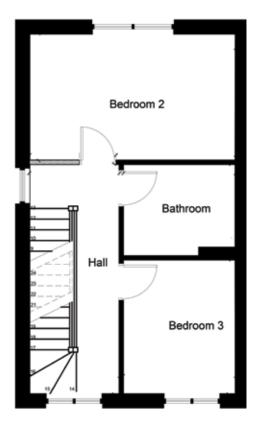

# **GROUND FLOOR**

Open Plan Kitchen/Dining with garden access through French doors. Cloaks Bathroom Spacious Living Room

# **FIRST FLOOR**

Master Bedrooms Two Bedrooms Family Bathroom

GROUND FLOOR

FIRST FLOOF